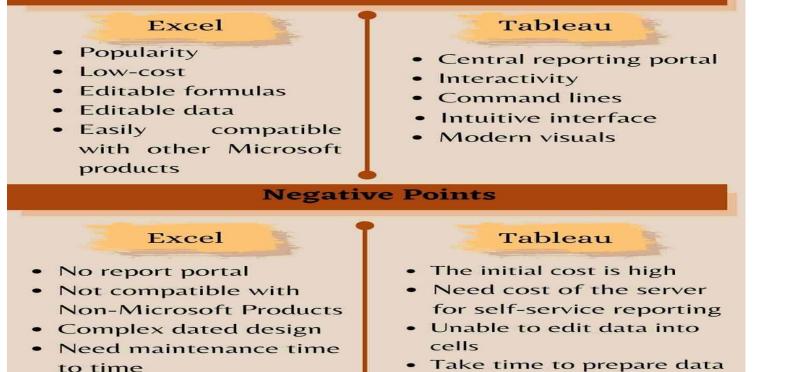

#### Positive And Negative Points Of Excel And Tableau

#### **Positive Points**

## WHY TABLEAU ?

- > INFORMATIVE DASHBOARDS
- SUPPORTS NUMEROUS DATA SOURCES
- CONNECTIVITY WITH LIVE AND IN-MEMORY DATA
- PROVIDES GREAT SECURITY
- EASY COLLABRATION AND SHARING
- PROVIDES A MOBILE VERSION
- ADVANCED VISUALIZATION CAPABILITIES
- > AVAILABILITY OF MAPS