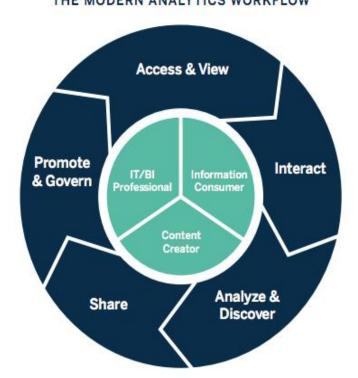

#### THE MODERN ANALYTICS WORKFLOW

- BI- Business Intelligence
- It combines business analytics, data mining, data visualization, data tools and infrastructure
- Help organizations make more data-driven decisions.